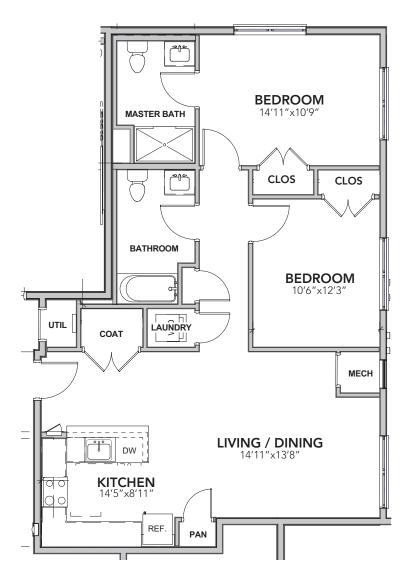

## 2A2-E

2 BEDROOM 2 BATH 1089 SQ FT

**CEILING HEIGHT 8'11"** 

FLOORS 2 - 5

#### Interested in the STRATA lifestyle?

Call 610-841-CITY (2489), visit us on the web at STRATALIFE.cc, or email STRATA@landmarkcommunities.com