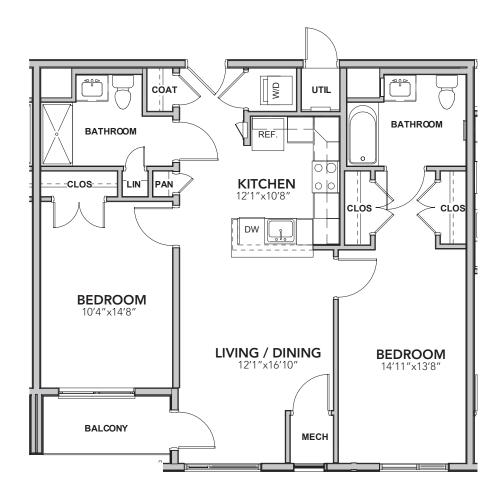

## 2A1-E

2 BEDROOM 2 BATH 1059 SQ FT

**CEILING HEIGHT 8'11"** 

FLOORS 3 - 5

2ND FLOOR

#### Interested in the STRATA lifestyle?

Call 610-841-CITY (2489), visit us on the web at STRATALIFE.cc, or email STRATA@landmarkcommunities.com

2D-E

2 BEDROOM 2 BATH 1195 SQ FT

**CEILING HEIGHT 8'11"** 

FLOORS 2 - 5