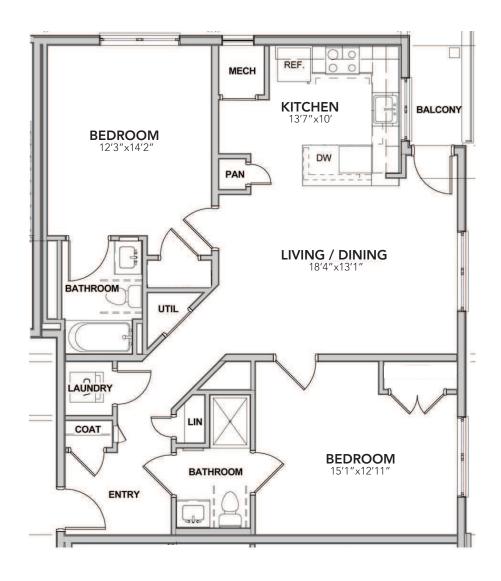

### Interested in the STRATA lifestyle?

Call 610-841-CITY (2489), visit us on the web at STRATALIFE.cc, or email STRATA@landmarkcommunities.com

2 BEDROOM 2 BATH 1056 SQ FT

**CEILING HEIGHT 8'11"** 

2ND FLOOR