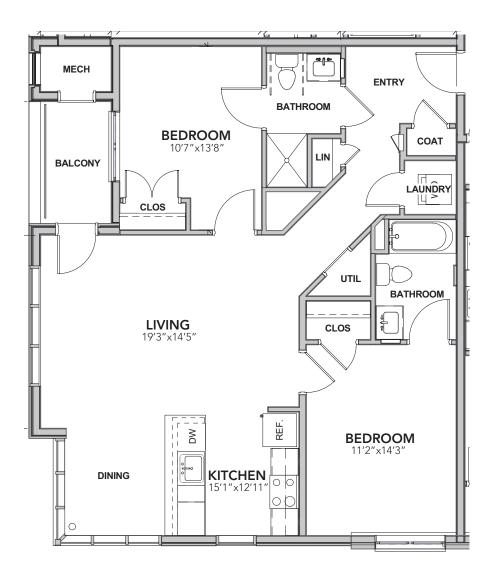

## 2A1-E

2 BEDROOM 2 BATH 1059 SQ FT

**CEILING HEIGHT 8'11"** 

FLOORS 3 - 5

2ND FLOOR