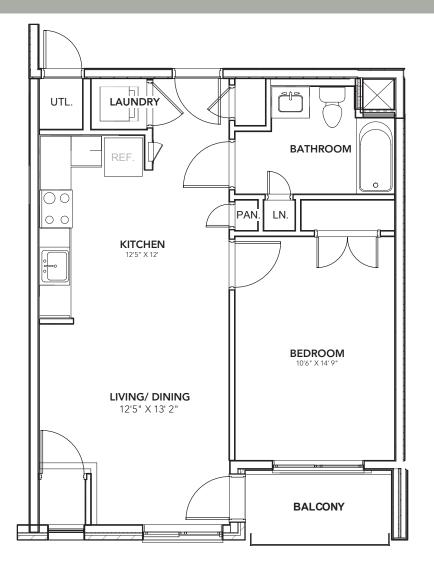

## 1A1-E

- 1 BEDROOM
- 1 BATH

736 SQ FT

**CEILING HEIGHT 8'11"** 

FLOORS 3 – 5

2ND FLOOR