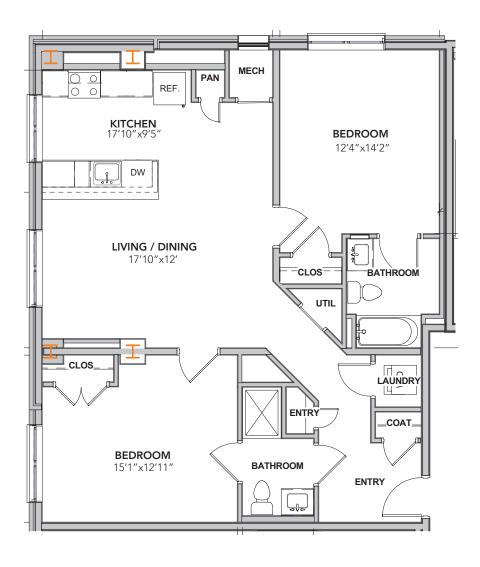

## 2A1-E

2 BEDROOM 2 BATH 1059 SQ FT

**CEILING HEIGHT 8'11"** 

FLOORS 3 - 5

2ND FLOOR

#### Interested in the STRATA lifestyle?

Call 610-841-CITY (2489), visit us on the web at STRATALIFE.cc, or email STRATA@landmarkcommunities.com

2D-E

2 BEDROOM 2 BATH 1195 SQ FT

**CEILING HEIGHT 8'11"** 

FLOORS 2 - 5