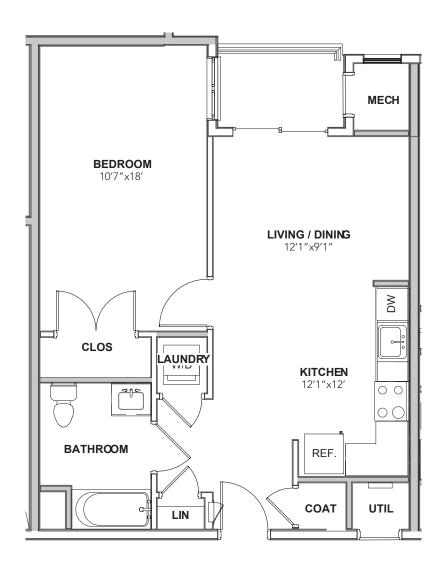

### 1B-E

1 BEDROOM

1 BATH

729 SQ FT

**CEILING HEIGHT 8'11"** 

2ND FLOOR

#### Interested in the STRATA lifestyle?

Call 610-841-CITY (2489), visit us on the web at STRATALIFE.cc, or email STRATA@landmarkcommunities.com