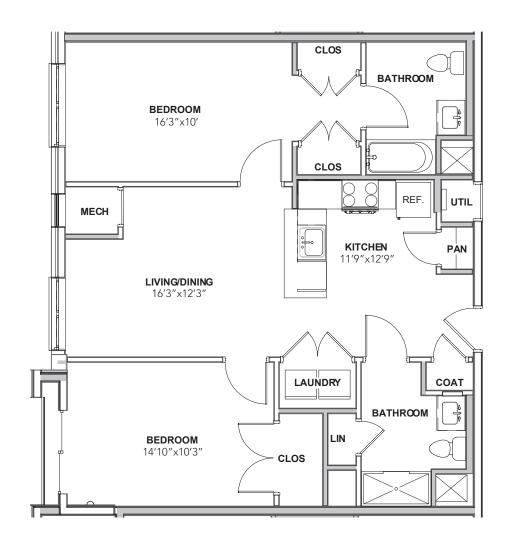

## 2A2-E

2 BEDROOM 2 BATH 1089 SQ FT

**CEILING HEIGHT 8'11"** 

FLOORS 2 - 5

#### Interested in the STRATA lifestyle?

Call 610-841-CITY (2489), visit us on the web at STRATALIFE.cc, or email STRATA@landmarkcommunities.com