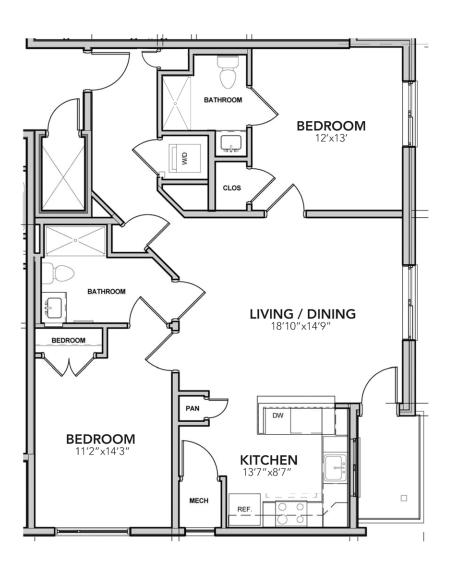

### Interested in the STRATA lifestyle?

Call 610-841-CITY (2489), visit us on the web at STRATALIFE.cc, or email STRATA@landmarkcommunities.com

2 BEDROOM 2 BATH 1056 SQ FT

**CEILING HEIGHT 8'11"** 

2ND FLOOR