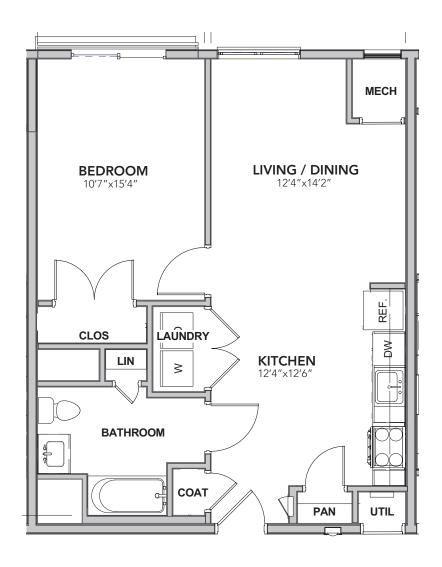

## 1A1-E

- 1 BEDROOM
- 1 BATH

736 SQ FT

**CEILING HEIGHT 8'11"** 

FLOORS 3 – 5

2ND FLOOR

## 1A2-E

1 BEDROOM 1 BATH 769 SQ FT

**CEILING HEIGHT 8'11"** 

FLOORS 2 - 5

### 1B-E

1 BEDROOM

1 BATH

729 SQ FT

**CEILING HEIGHT 8'11"** 

2ND FLOOR