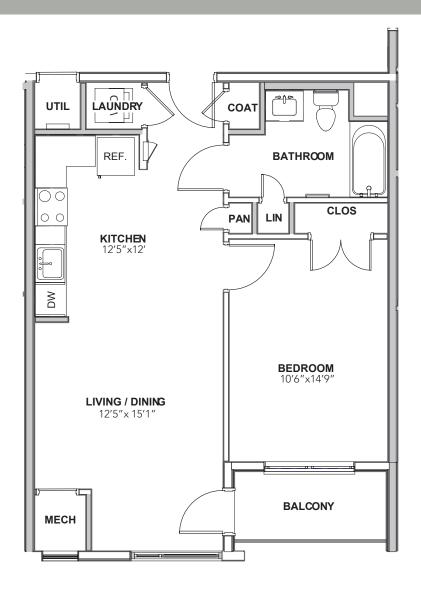

### 1B-E

1 BEDROOM

1 BATH

729 SQ FT

**CEILING HEIGHT 8'11"** 

2ND FLOOR

#### Interested in the STRATA lifestyle?

Call 610-841-CITY (2489), visit us on the web at STRATALIFE.cc, or email STRATA@landmarkcommunities.com