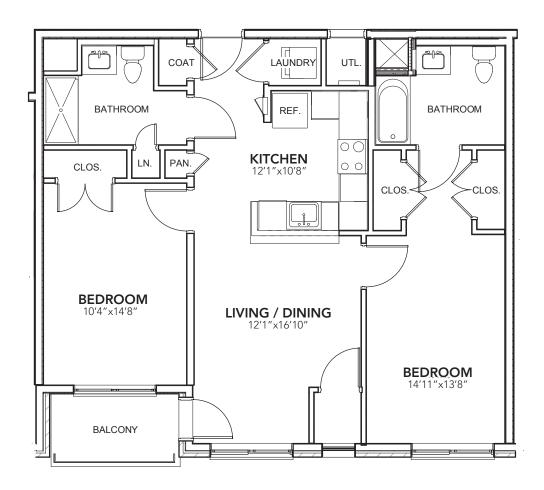

## 2A1-E

2 BEDROOM 2 BATH 1059 SQ FT

**CEILING HEIGHT 8'11"** 

FLOORS 3 - 5

2ND FLOOR

#### Interested in the STRATA lifestyle?

Call 610-841-CITY (2489), visit us on the web at STRATALIFE.cc, or email STRATA@landmarkcommunities.com

2D-E

2 BEDROOM 2 BATH 1195 SQ FT

**CEILING HEIGHT 8'11"** 

FLOORS 2 - 5